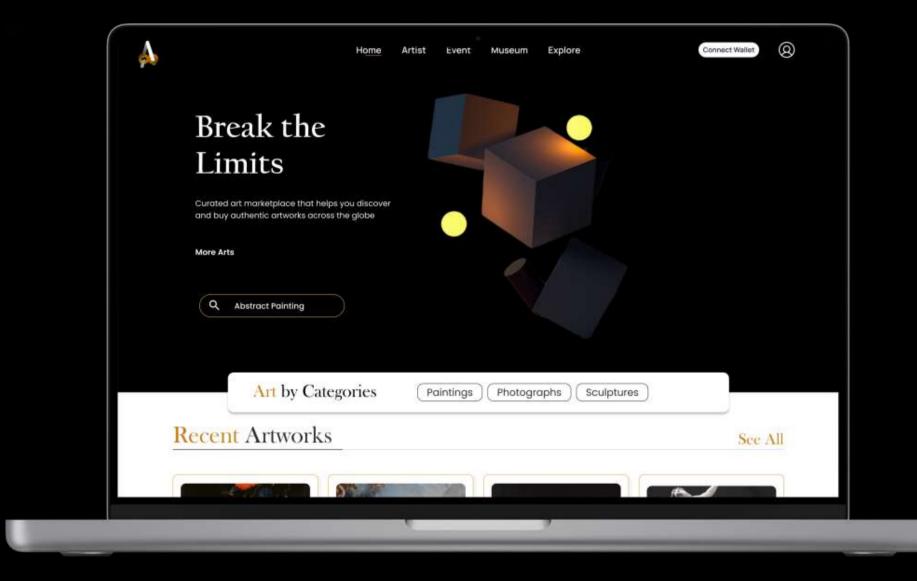

### ArtBeat is a curated art marketplace that aims to connect people who appreciate arts and the artists who are working with physical or digital medium (paintings, installations, sculptures, videos, etc).

# Buying Artworks

Art collectors can obtain all types of the artworks that we have on our platform, both physical and digital medium.