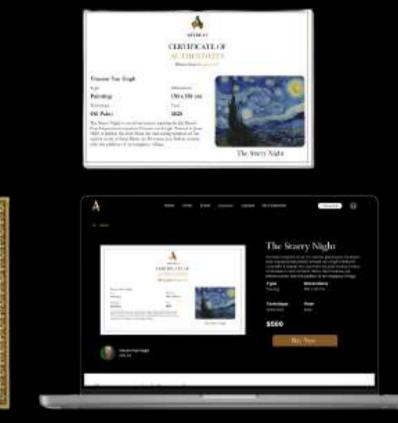

# Tokenized Certificate of Authenticity

All the artworks sold on our platform have an NFT certificate as a sign of ownership. By using blockchain technology, it makes everything more secure and valid.