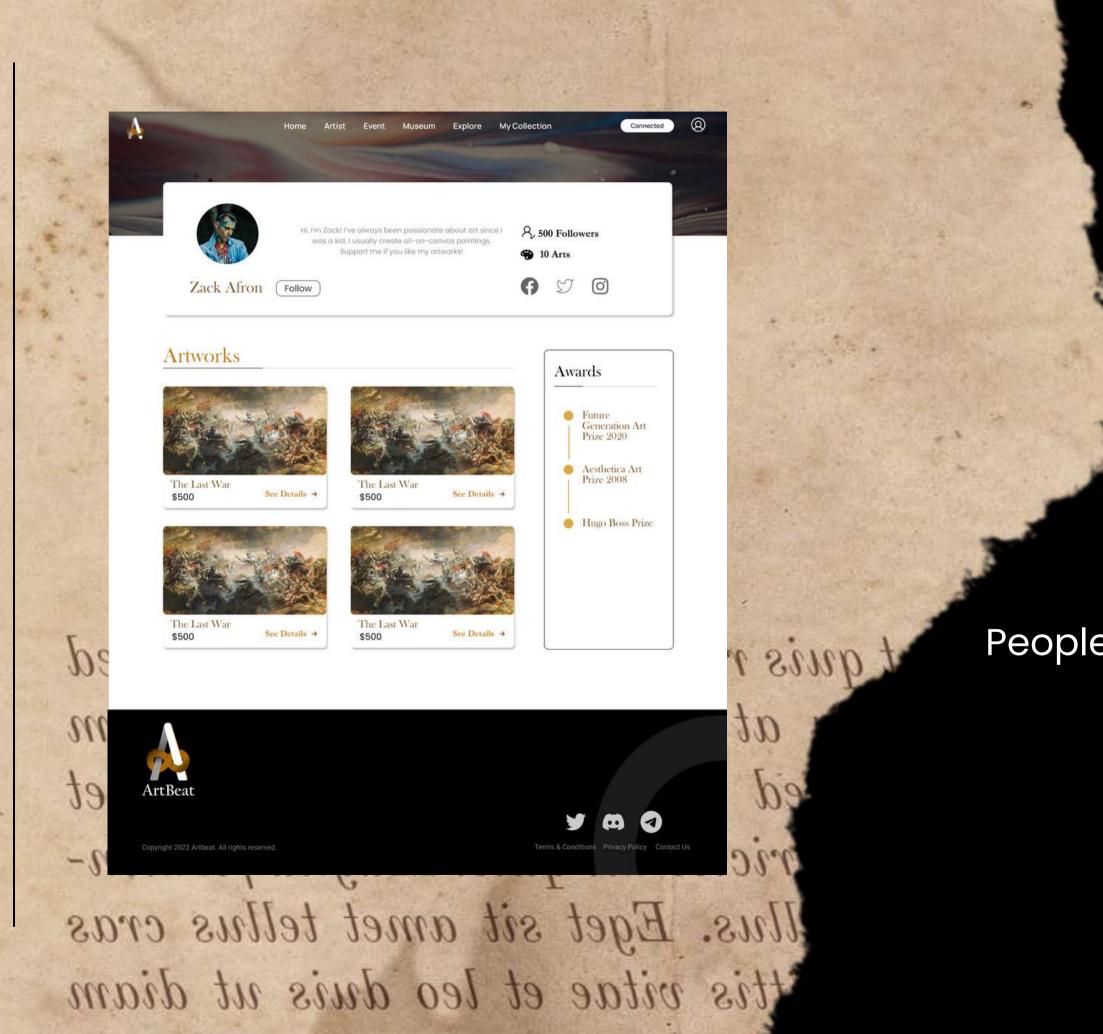

# Artist's Profile

People will be able to know more about the artist and also can see the collection of their works. My Collectio

**Roman Statue Exhibition** 