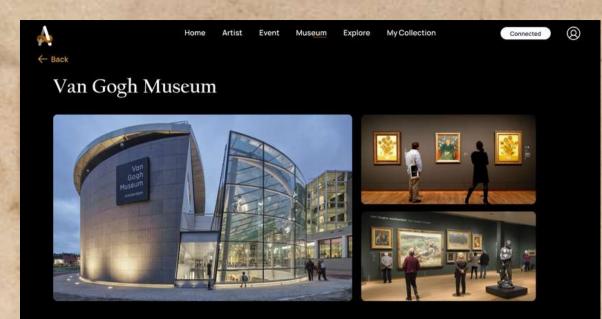

### Overview

The Van Gogh Museum is a Dutch art museum dedicated to the works of Vincent van Gogh and his contemporaries in the Museum Square in Amsterdam South close to the Stedelijk Museum, the Rijksmuseum, and the Concertgebouw. The museum opened on 2 June 1973, and its buildings were designed by Gerrit Rietveld and Kisho Kurokawa

The museum contains the largest collection of Van Goah's paintings and drawings in the world. In 2017, the museum had 2.3 million visitors and was the mostvisited museum in the Netherlands, and the 23rd-most-visited art museum in the world. In 2019, the Van Gogh Museum launched the Meet Vincent Van Gogh rience, a technology-driven "immersive exhibition" on Van Gogh's life and works, which has toured globally.