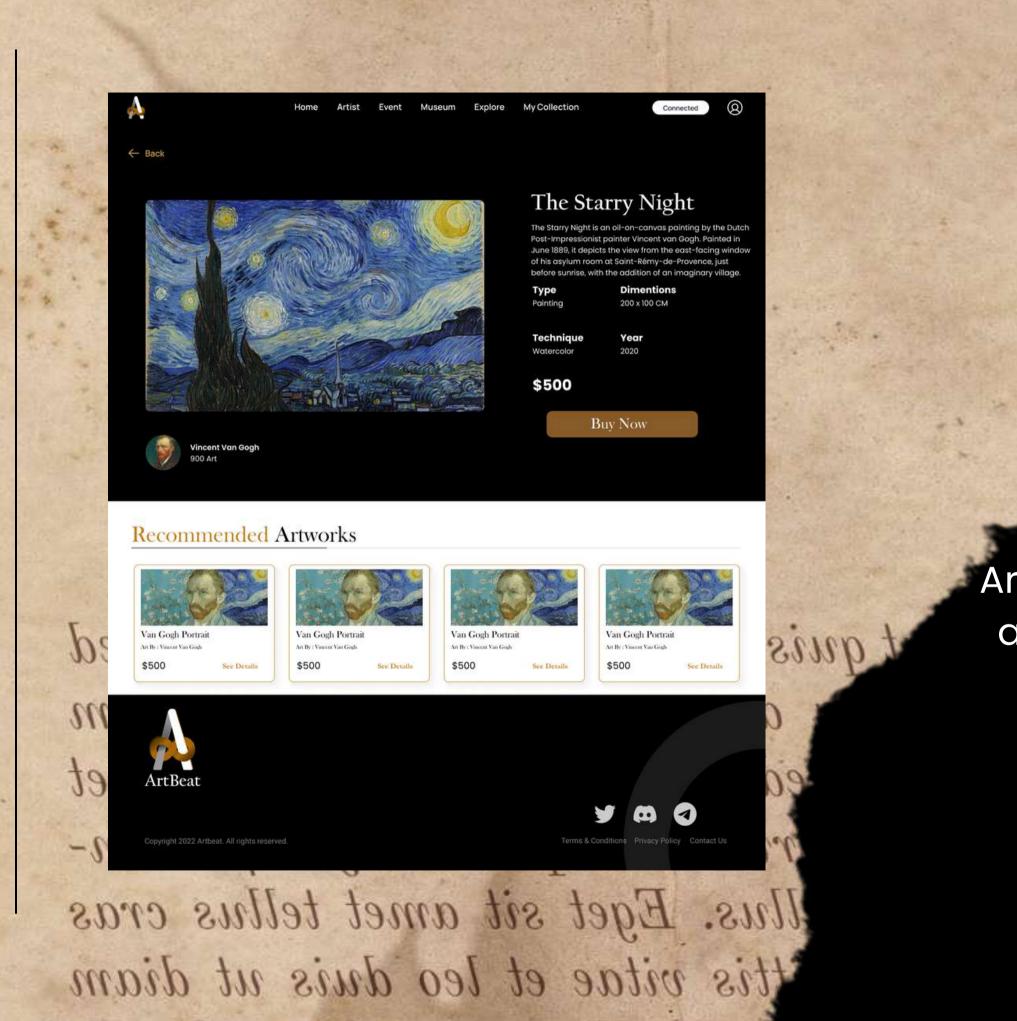

# Buying Artworks

Art collectors can obtain all types of the artworks that we have on our platform, both physical and digital medium.

# Tokenized Certificate of Authenticity

All the artworks sold on our platform have an NFT certificate as a sign of ownership. By using blockchain technology, it makes everything more secure and valid.