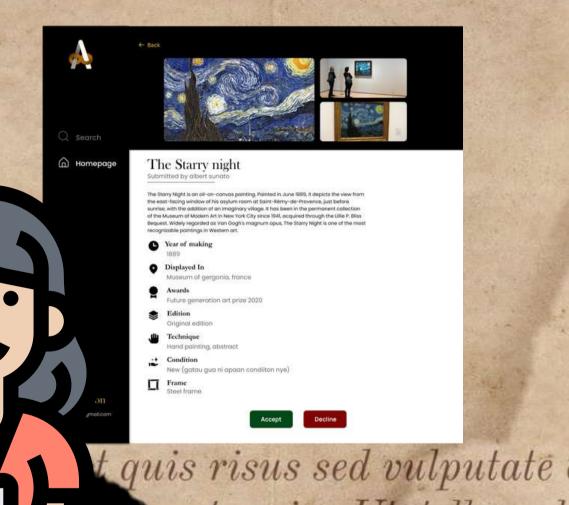

# Tokenized Certificate of Authenticity

All the artworks sold on our platform have an NFT certificate as a sign of ownership. By using blockchain technology, it makes everything more secure and valid.

# Benefits

Providing a place for talented artists to sell their masterpieces to people around the world

NFT as the Certifacate of Authenticity